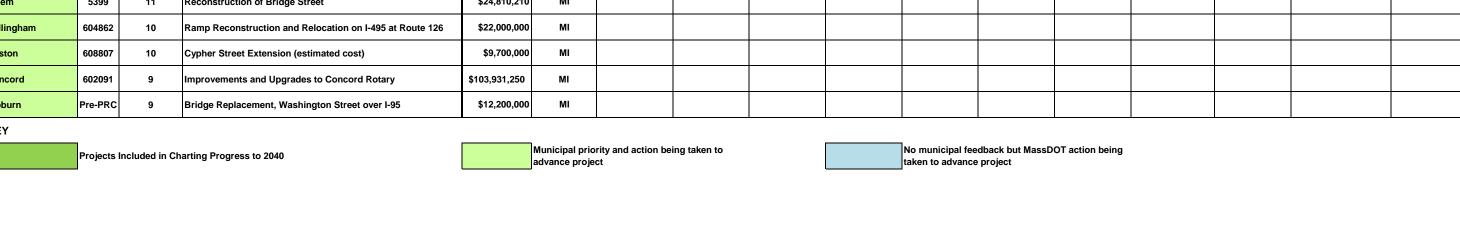

## Scenario 1 - Staff Proposal of Projects and Programs to be Modeled in the Draft LRTP

|                           |             |                    | Scotlatio i Sta                                                                                          | <u> </u>        |                        |                                   |               | <u> </u> | <del></del>                   |         |                    |                            |               |                 |                                  |                  |
|---------------------------|-------------|--------------------|----------------------------------------------------------------------------------------------------------|-----------------|------------------------|-----------------------------------|---------------|----------|-------------------------------|---------|--------------------|----------------------------|---------------|-----------------|----------------------------------|------------------|
| Proponent(s)              | TIP ID      | LRTP<br>Evaluation | Project Name                                                                                             | Current<br>Cost | Investment<br>Category | LRTP FFY<br>Timel<br>(Projects in | band          |          | LRTP FFYs 2025-29<br>Timeband |         | ′s 2030-34<br>band | LRTP FFYs 2035-40 Timeband |               | MPO Funding     | Other Funding<br>(Non-MPO Funds) | Total<br>Funding |
|                           |             |                    |                                                                                                          |                 |                        | Current                           | Proposed      | Current  | Proposed                      | Current | Proposed           | Current                    | Proposed      |                 |                                  |                  |
| Somerville and<br>Medford | 1570        |                    | Green Line Extension to College Avenue with Union Square Spur                                            | \$49,131,200    | МІ                     | \$49,131,200                      | \$49,131,200  |          |                               |         |                    |                            |               | \$49,131,200    |                                  | \$49,131,200     |
| Boston                    | 606476      | 9                  | Roadway, Ceiling & Wall Reconstruction, New Jet Fans, and other Control Systems in Sumner Tunnel         | \$126,544,931   | МІ                     | \$22,115,687                      | \$22,115,687  |          |                               |         |                    |                            |               | \$22,115,687    | \$104,429,244                    | \$126,544,931    |
| Boston                    | 606226      | 13                 | Reconstruction of Rutherford Avenue, from City Square to Sullivan Square                                 | \$152,000,000   | МІ                     | \$111,685,278                     | \$111,685,278 |          | \$31,735,792                  |         |                    |                            |               | \$143,421,070   | \$8,578,930                      | \$152,000,000    |
| Newton and<br>Needham     | 606635      | 14                 | Reconstruction of Highland Avenue, Needham Street & Charles River Bridge, from Webster Street to Route 9 | \$29,601,436    | MI                     | \$17,405,937                      | \$17,405,937  |          |                               |         |                    |                            |               | \$17,405,937    |                                  | \$17,405,937     |
| Walpole                   | 602261      |                    | Reconstruction on Route 1A (Main St.)                                                                    | \$19,906,002    | cs                     | \$19,906,002                      | \$19,906,002  |          |                               |         |                    |                            |               | \$19,906,002    |                                  | \$19,906,002     |
| Woburn                    | 604996      | 7                  | Bridge Replacement, New Boston St. over MBTA                                                             | \$15,482,660    | МІ                     | \$15,482,660                      | \$15,482,660  |          |                               |         |                    |                            |               | \$15,482,660    |                                  | \$15,482,660     |
| Natick                    | 605313      | 13                 | Bridge Replacement, Route 27 (North Main St.) over Route 9 (Worcester St.) and Interchange Improvements  | \$25,897,370    | MI                     |                                   |               |          | \$31,508,110                  |         |                    |                            |               | \$31,508,110    |                                  | \$31,508,110     |
| Lexington                 | 604619      | 14                 | Route 4/225 (Bedford Street) and Hartwell Avenue                                                         | \$30,557,000    | МІ                     |                                   |               |          |                               |         | \$48,922,700       |                            |               | \$48,922,700    |                                  | \$48,922,700     |
| Framingham                | 606109      | 12                 | Intersection Improvements at Route 126 & Route 135/MBTA & CSX Railroad                                   | \$115,000,000   | МІ                     |                                   |               |          |                               |         | \$165,264,400      |                            | \$18,854,300  | \$184,118,700   |                                  | \$184,118,700    |
| Somerville                | 607981      | 14                 | McGrath Boulevard                                                                                        | \$66,170,710    | МІ                     |                                   |               |          | \$76,091,250                  |         | \$10,984,800       |                            |               | \$87,076,050    |                                  | \$87,076,050     |
| Bellingham                | 604862      | 10                 | Ramp Reconstruction and Relocation on I-495 at Route 126                                                 | \$22,000,000    | МІ                     |                                   |               |          |                               |         |                    |                            | \$42,853,800  | \$42,853,800    |                                  | \$42,853,800     |
| Beverly                   | 607727      | 7                  | Interchange Reconstruction at Route 128/Exit 19 at Brimbal Avenue                                        | \$23,000,000    | МІ                     |                                   |               |          |                               |         |                    |                            | \$44,801,700  | \$44,801,700    |                                  | \$44,801,700     |
| Boston                    | 608807      | 10                 | Cypher Street Extension (estimated cost)                                                                 | \$9,700,000     | МІ                     |                                   |               |          |                               |         |                    |                            | \$18,894,600  | \$18,894,600    |                                  | \$18,894,600     |
| Lynn                      | 609246      | 14                 | Reconstruction of Western Avenue (Route 107)                                                             | \$36,205,000    | MI/CS                  |                                   |               |          | \$44,048,918                  |         |                    |                            |               | \$44,048,918    |                                  | \$44,048,918     |
| Newton                    | 609288      | 14                 | Traffic Signal and Safety Improvements at Interchange 17                                                 | \$14,000,000    | МІ                     |                                   |               |          |                               |         |                    |                            | \$27,270,600  | \$27,270,600    |                                  | \$27,270,600     |
| Salem                     | 5399        | 11                 | Reconstruction of Bridge Street                                                                          | \$24,810,210    | МІ                     |                                   |               |          |                               |         |                    |                            | \$48,327,800  | \$48,327,800    |                                  | \$48,327,800     |
| Saugus                    | 601513      | 10                 | Interchange Reconstruction at Walnut Street and Route 1 (Phase II)                                       | \$19,851,100    | МІ                     |                                   |               |          |                               |         |                    |                            | \$38,142,100  | \$38,142,100    |                                  | \$38,142,100     |
| Woburn                    | Pre-<br>PRC | 9                  | Bridge Replacement, Washington Street over I-95                                                          | \$12,200,000    | МІ                     |                                   |               |          |                               |         |                    |                            | \$23,764,386  | \$23,764,386    |                                  | \$23,764,386     |
| Regionwide                | N/A         |                    | Complete Streets Program                                                                                 |                 | cs                     | \$229,652,050                     | \$229,652,050 |          | \$275,076,124                 |         | \$337,757,852      |                            | \$453,978,581 | \$1,296,464,607 |                                  | \$1,296,464,607  |
| Regionwide                | N/A         |                    | Bike/Ped Program                                                                                         |                 | B/P                    | \$20,825,555                      | \$20,825,555  |          | \$30,564,014                  |         | \$37,528,650       |                            | \$50,442,065  | \$139,360,284   |                                  | \$139,360,284    |
| Regionwide                | N/A         |                    | Intersection Improvement Program                                                                         |                 | INT                    | \$58,867,483                      | \$58,867,483  |          | \$79,466,436                  |         | \$97,574,491       |                            | \$131,149,368 | \$367,057,778   |                                  | \$367,057,778    |
| Regionwide                | N/A         |                    | Community Transportation/Parking/Clean Air Mobility<br>Program                                           |                 | CT/PK/CA               | \$8,000,000                       | \$8,000,000   |          | \$12,225,606                  |         | \$15,011,460       |                            | \$20,176,826  | \$55,413,892    |                                  | \$55,413,892     |
| Regionwide                | N/A         |                    | Transit Modernization Program                                                                            |                 | ТМ                     |                                   |               |          | \$30,564,014                  |         | \$37,528,650       |                            | \$50,442,065  | \$118,534,729   |                                  | \$118,534,729    |