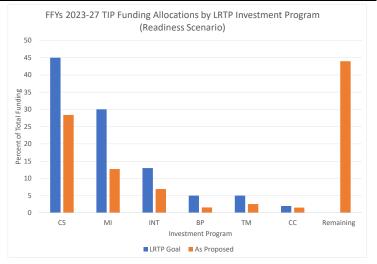

nyms: BIL = Bipartisan Infrastructure Law, DPH = Design public hearing; LRTP = Long-Range Transportation Plan; MAPC = Metropolitan Area Planning Council; MCRT = Mass Central Rail Trail; PRC = MassDOT Project Review Committee; PS&E = Plan, specification, and estimate

Subregions: ICC = Inner Core Committee; MAGIC = Minuteman Advisory Group on Interlocal Coordination; MWRC = Metrowest Regional Collaborative; NSPC = North Suburban Planning Council; NSTF = North Shore Task Force; SSC = South Shore Coalition; SWAP = Southwest Advisory Planning Commission; TRIC = Three Rivers Interlocal Council

Project Types: BP = Bicycle Network and Pedestrian Connections; CC = Community Connections; CS = Complete Streets; INT = Intersection Improvements; MI = Major Infrastructure; TM = Transit Modernization