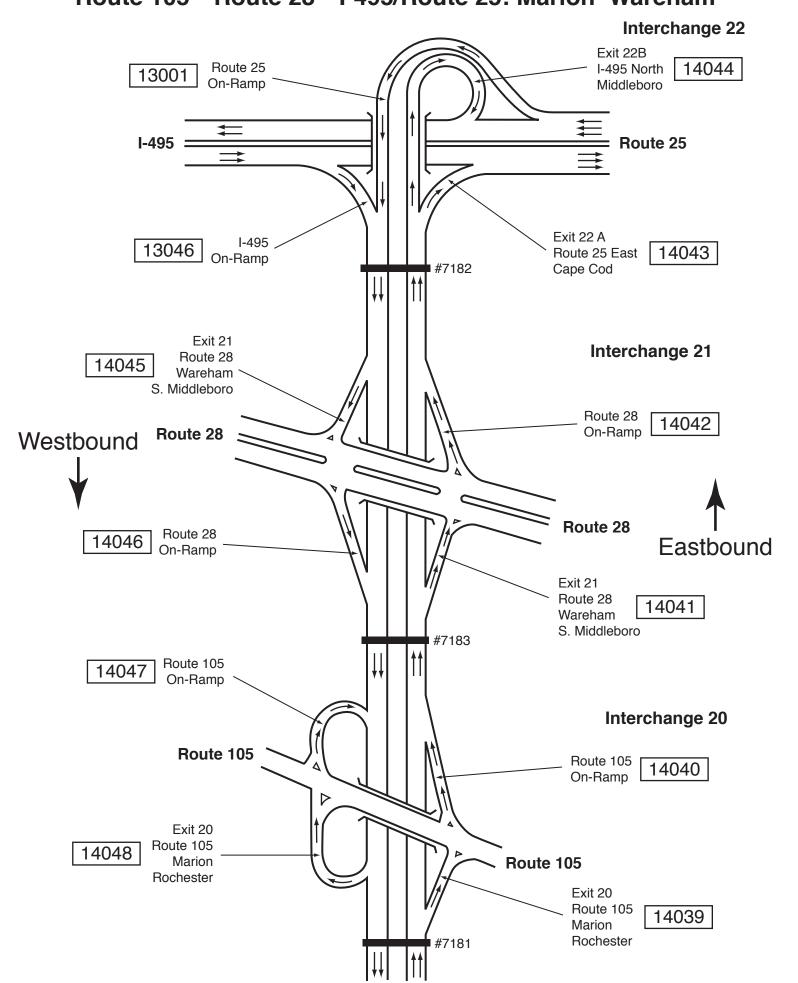

I-195: Rhode Island State Line to I-495, Wareham Page 7 of 8
Washburn Street/Coggeshall Street—Route 240 South—North Street
New Bedford—Fairhaven—Mattapoisett

I-195: Rhode Island State Line to I-495, Wareham Page 8 of 8 Route 105—Route 28—I-495/Route 25: Marion—Wareham