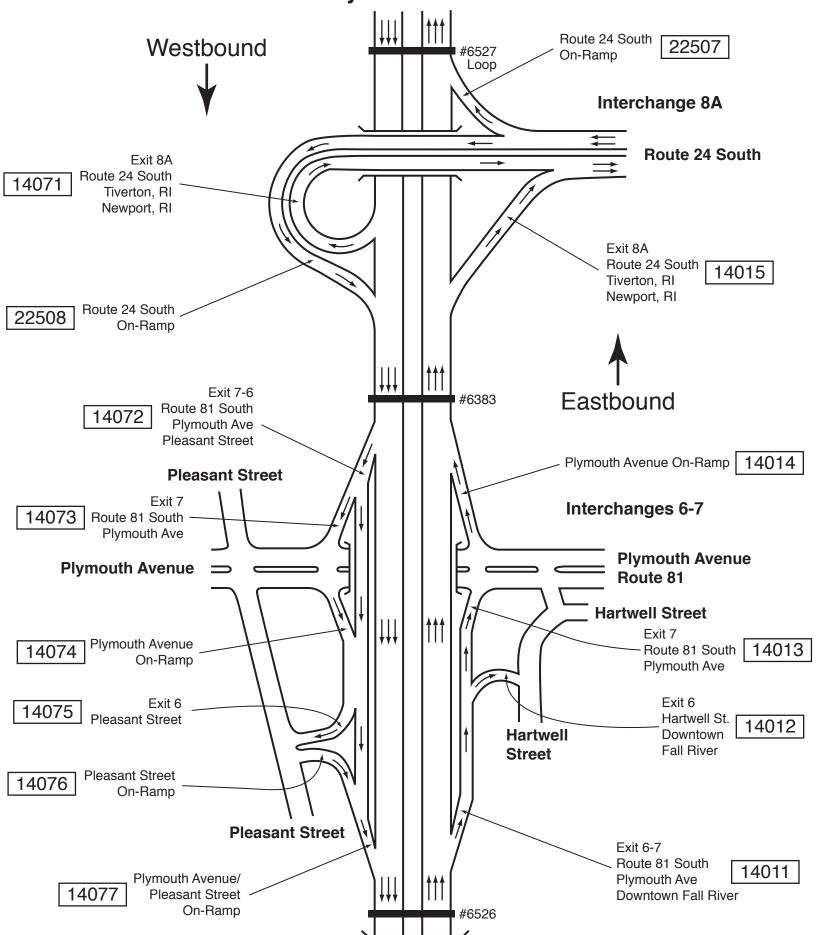

## I-195: Rhode Island State Line to I-495, Wareham Page 3 of 8 Downtown Fall River—Plymouth Avenue—Route 24 South

I-195: Rhode Island State Line to I-495, Wareham Page 4 of 8 Route 24 North—Sanford Road—Route 88 South: Fall River—Westport