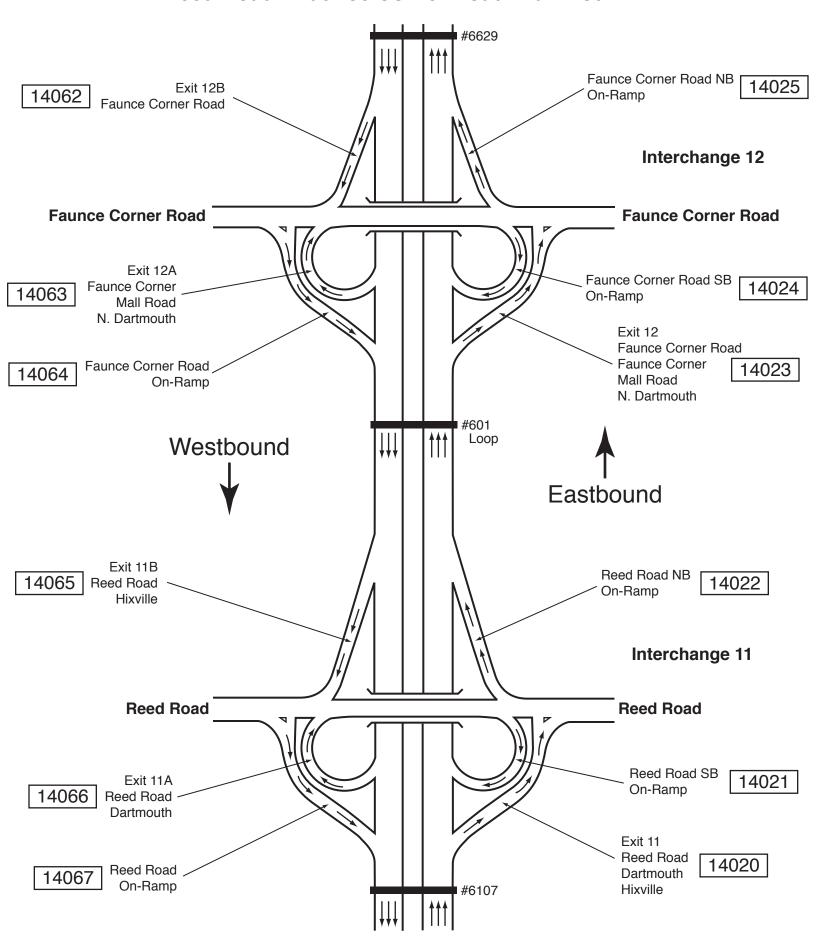

## I-195: Rhode Island State Line to I-495, Wareham Page 5 of 8 Reed Road—Faunce Corner Road: Dartmouth

I-195: Rhode Island State Line to I-495, Wareham Page 6 of 8
Route 140—Penniman Street/Cedar Grove Street—Route 18: New Bedford