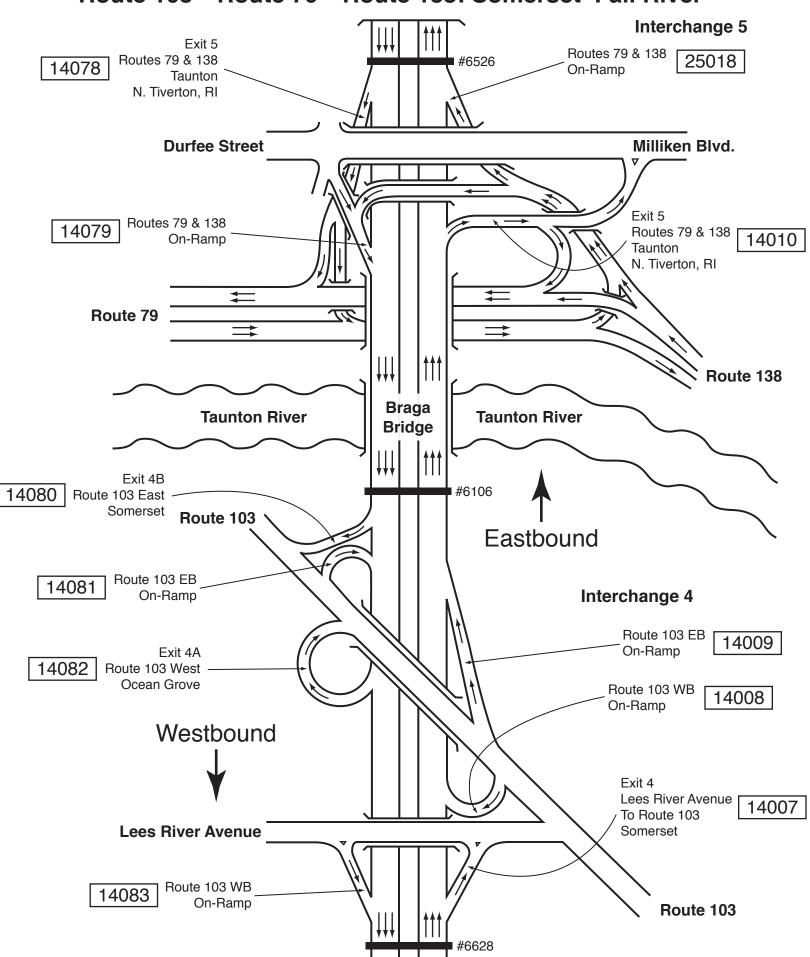

## I-195: Rhode Island State Line to I-495, Wareham Page 2 of 8 Route 103—Route 79—Route 138: Somerset–Fall River