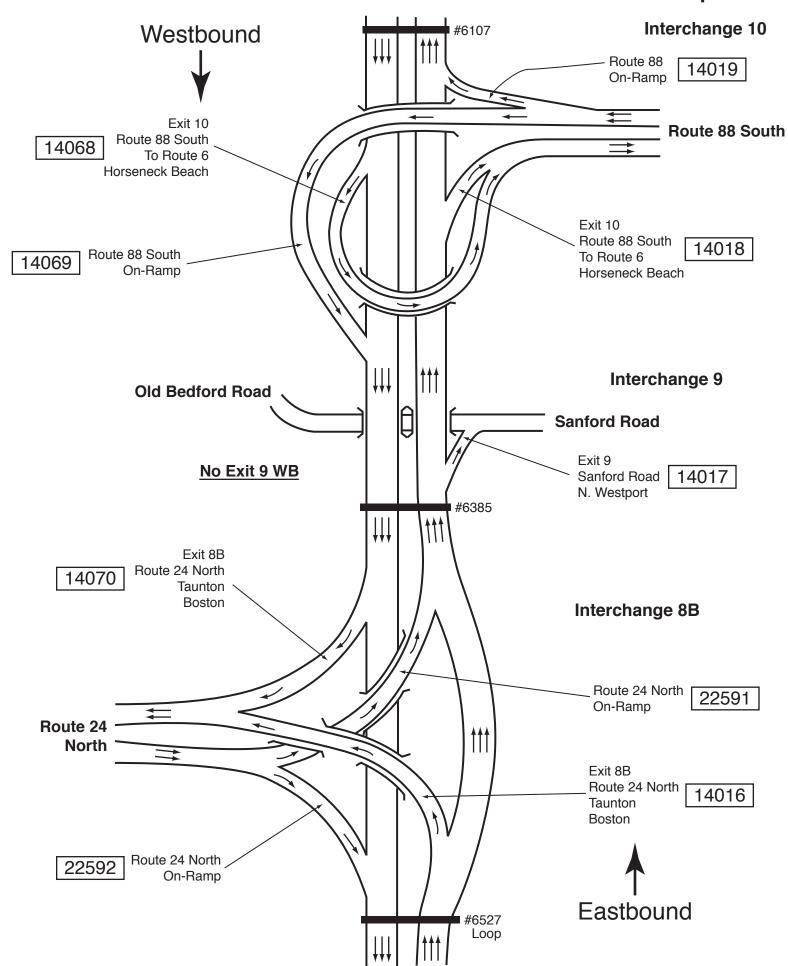

## I-195: Rhode Island State Line to I-495, Wareham Page 3 of 8 Downtown Fall River—Plymouth Avenue—Route 24 South

I-195: Rhode Island State Line to I-495, Wareham Page 4 of 8 Route 24 North—Sanford Road—Route 88 South: Fall River—Westport