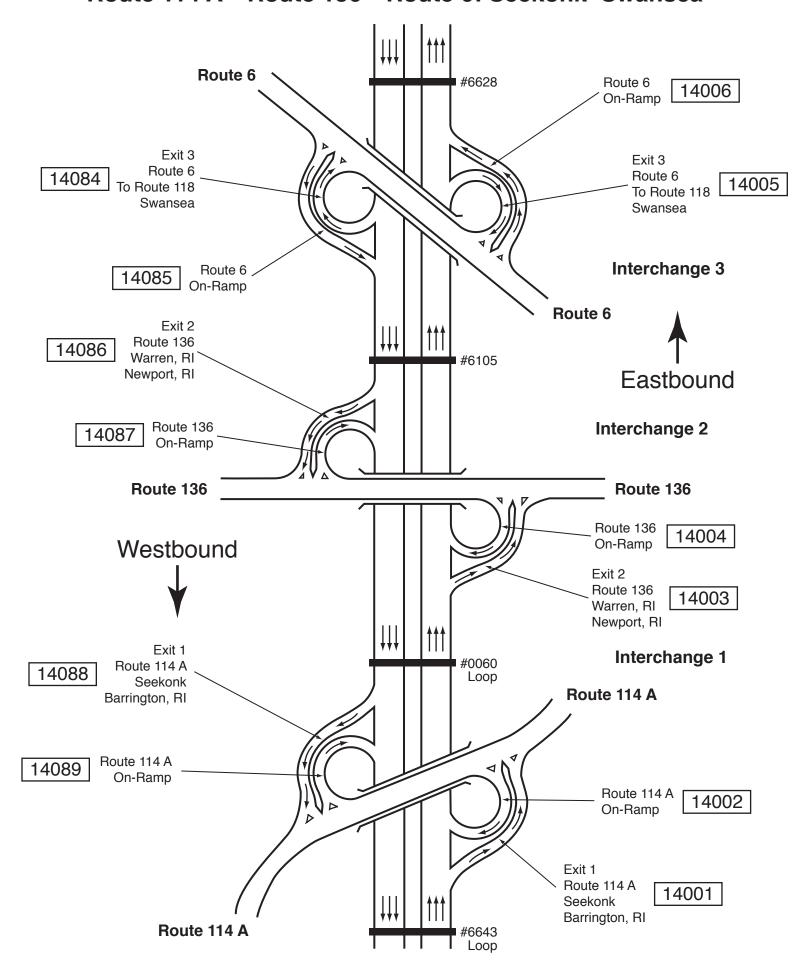

## I-195: Rhode Island State Line to I-495, Wareham Page 1 of 8 Route 114 A—Route 136—Route 6: Seekonk—Swansea