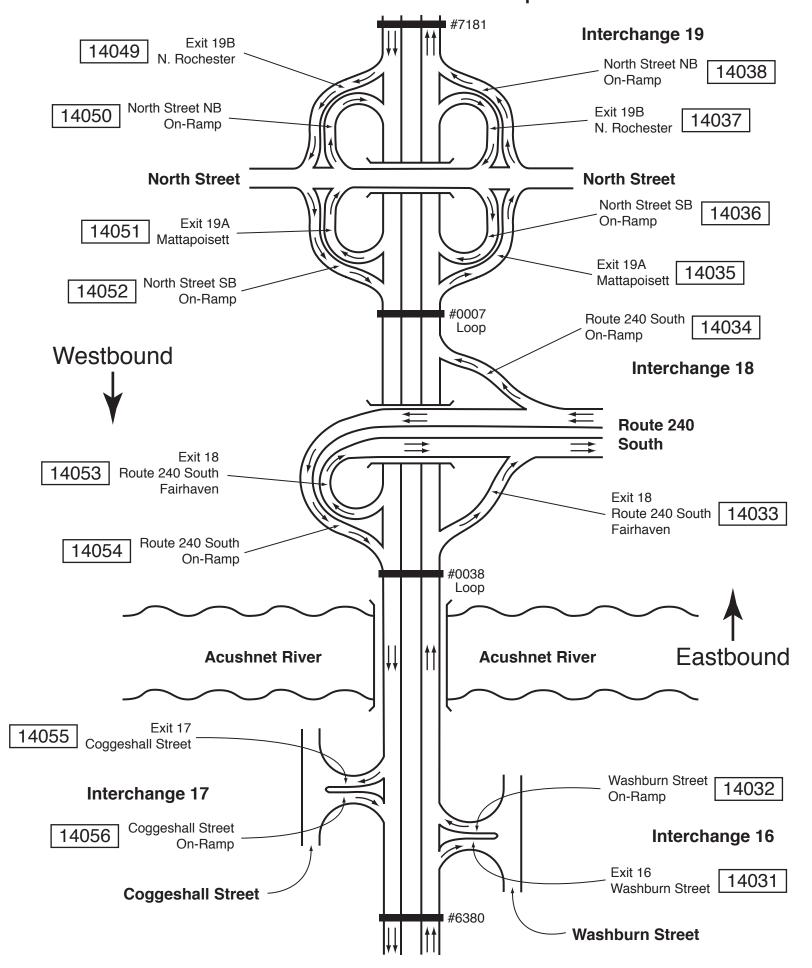

I-195: Rhode Island State Line to I-495, Wareham Page 7 of 8
Washburn Street/Coggeshall Street—Route 240 South—North Street
New Bedford—Fairhaven—Mattapoisett

I-195: Rhode Island State Line to I-495, Wareham Page 8 of 8 Route 105—Route 28—I-495/Route 25: Marion—Wareham