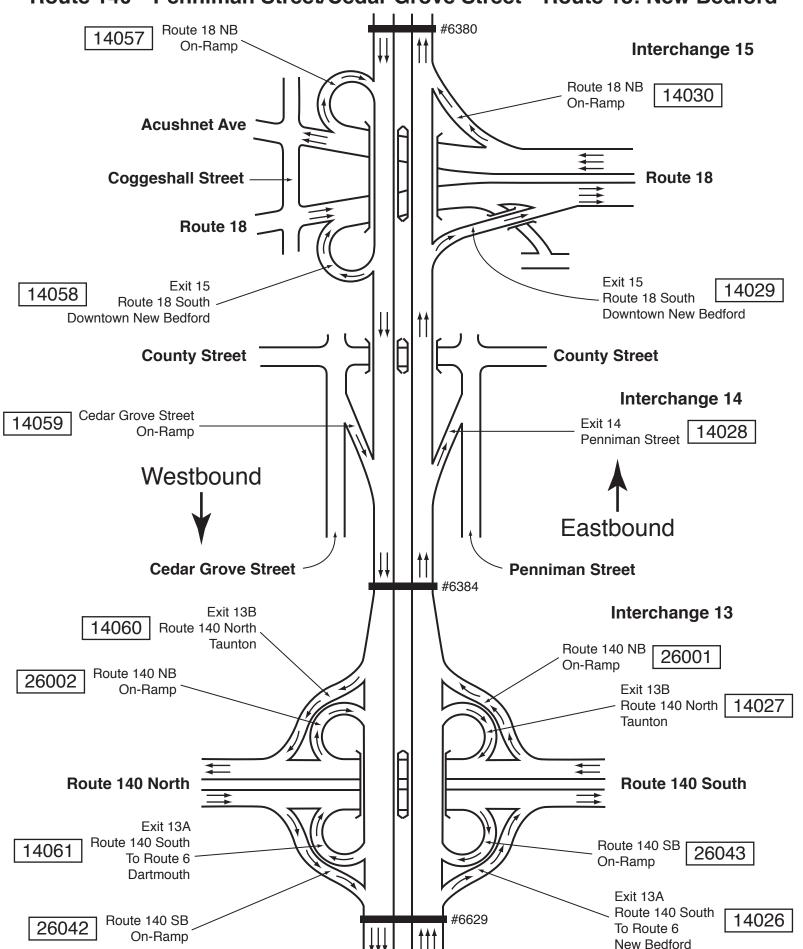

## I-195: Rhode Island State Line to I-495, Wareham Page 5 of 8 Reed Road—Faunce Corner Road: Dartmouth

I-195: Rhode Island State Line to I-495, Wareham Page 6 of 8
Route 140—Penniman Street/Cedar Grove Street—Route 18: New Bedford